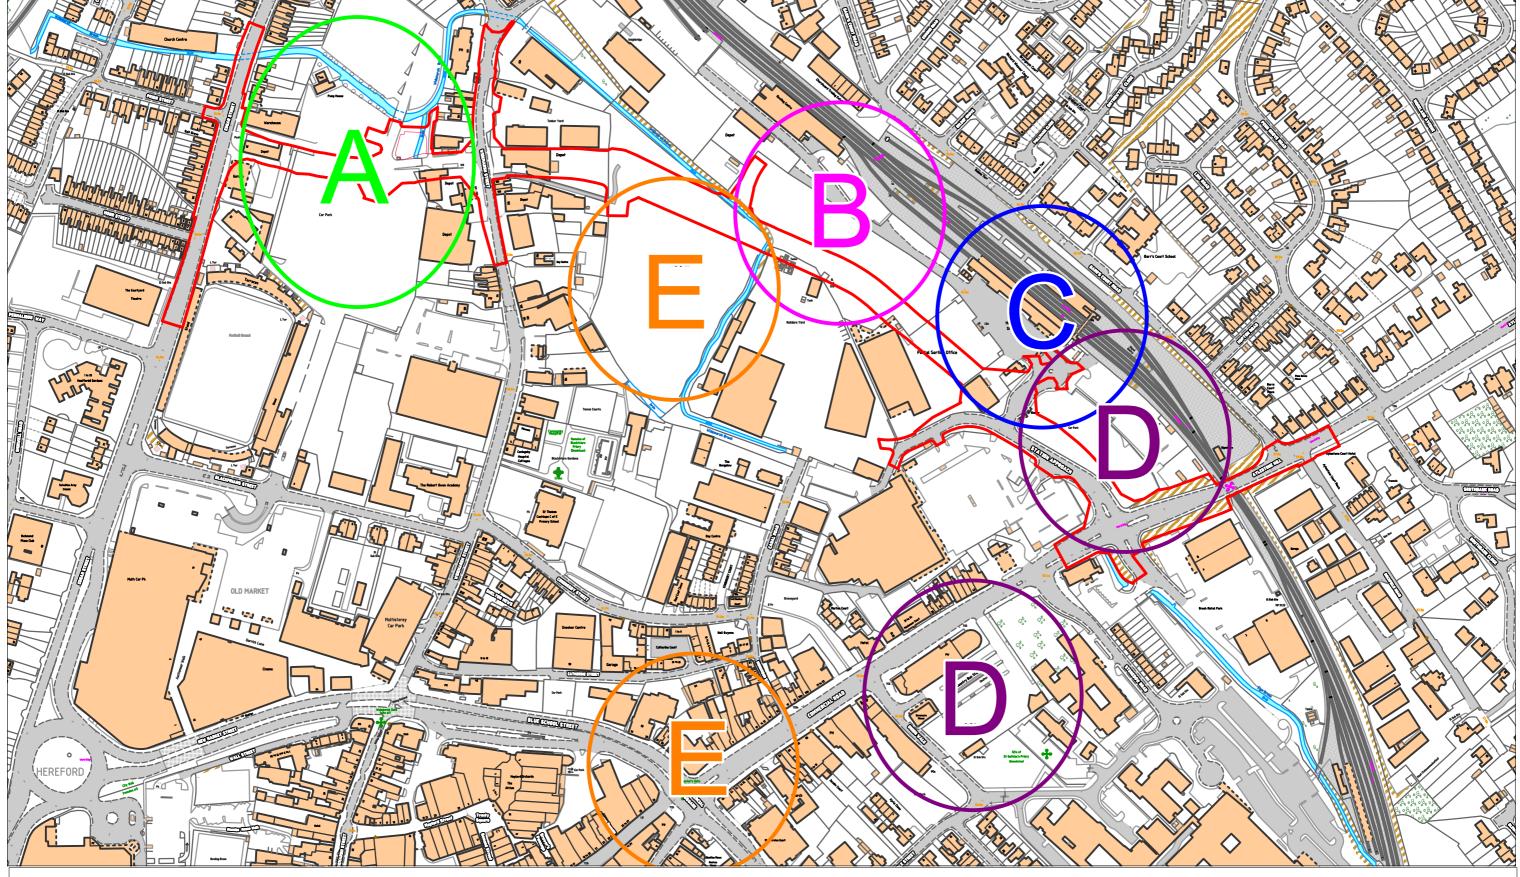

**Appendix 1: Hereford: OPE early opportunity sites** 

**SCALE A3 1:3000** 

A Merton Meadow identified as potential Joint Service Hub

- **B** GP Facility
- C Transport Hub
- D Key Worker/Student Accommodation or Car Park
- E Proposed University Site